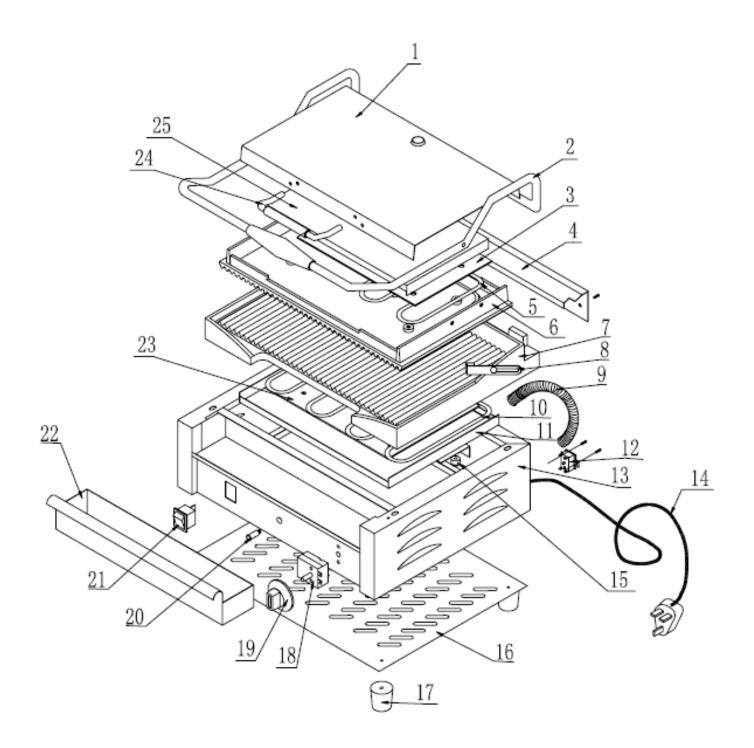

## For machines without digital timer:

| Machine                                  | Explode | Code     | Description             |
|------------------------------------------|---------|----------|-------------------------|
| L518 - Contact Grill Large Ribbed/Ribbed | 1       | <b>~</b> | Top Cover               |
| L518 - Contact Grill Large Ribbed/Ribbed | 2       | N482     | Main Handle             |
| L518 - Contact Grill Large Ribbed/Ribbed | 3       | <b>~</b> | Mica Plate Upper        |
| L518 - Contact Grill Large Ribbed/Ribbed | 4       | <b>~</b> | Rear Spring             |
| L518 - Contact Grill Large Ribbed/Ribbed | 5       | N154     | Heating Element Upper   |
| L518 - Contact Grill Large Ribbed/Ribbed | 6       | <b>*</b> | Cast Plate Upper        |
| L518 - Contact Grill Large Ribbed/Ribbed | 7       | <b>2</b> | Cast Plate Lower        |
| L518 - Contact Grill Large Ribbed/Ribbed | 8       | <b>2</b> | Hinge                   |
| L518 - Contact Grill Large Ribbed/Ribbed | 9       | N480     | Plate Connecting Spring |
| L518 - Contact Grill Large Ribbed/Ribbed | 10      | N155     | Heating Element Lower   |
| L518 - Contact Grill Large Ribbed/Ribbed | 11      | <b>2</b> | Insulation Plate Lower  |
| L518 - Contact Grill Large Ribbed/Ribbed | 12      | N126     | Thermal Cut Out         |
| L518 - Contact Grill Large Ribbed/Ribbed | 13      | <b>~</b> | Main Body               |
| L518 - Contact Grill Large Ribbed/Ribbed | 14      | N150     | Plug & Lead             |
| L518 - Contact Grill Large Ribbed/Ribbed | 15      | <b>2</b> | Ceramic Tube            |
| L518 - Contact Grill Large Ribbed/Ribbed | 16      | <b>~</b> | Base Plate              |
| L518 - Contact Grill Large Ribbed/Ribbed | 17      | <b>2</b> | Feet                    |
| L518 - Contact Grill Large Ribbed/Ribbed | 18      | N125     | Thermostat              |
| L518 - Contact Grill Large Ribbed/Ribbed | 19      | N129     | Dial                    |
| L518 - Contact Grill Large Ribbed/Ribbed | 20      | N486     | Indicator Light         |
| L518 - Contact Grill Large Ribbed/Ribbed | 21      | N146     | Switch                  |
| L518 - Contact Grill Large Ribbed/Ribbed | 22      | N478     | Drip Tray               |
| L518 - Contact Grill Large Ribbed/Ribbed | 23      | <b>~</b> | Mica Plate Lower        |
| L518 - Contact Grill Large Ribbed/Ribbed | 24      | N484     | Small Handle            |
| L518 - Contact Grill Large Ribbed/Ribbed | 25      | 2        | Insulation Plate Upper  |