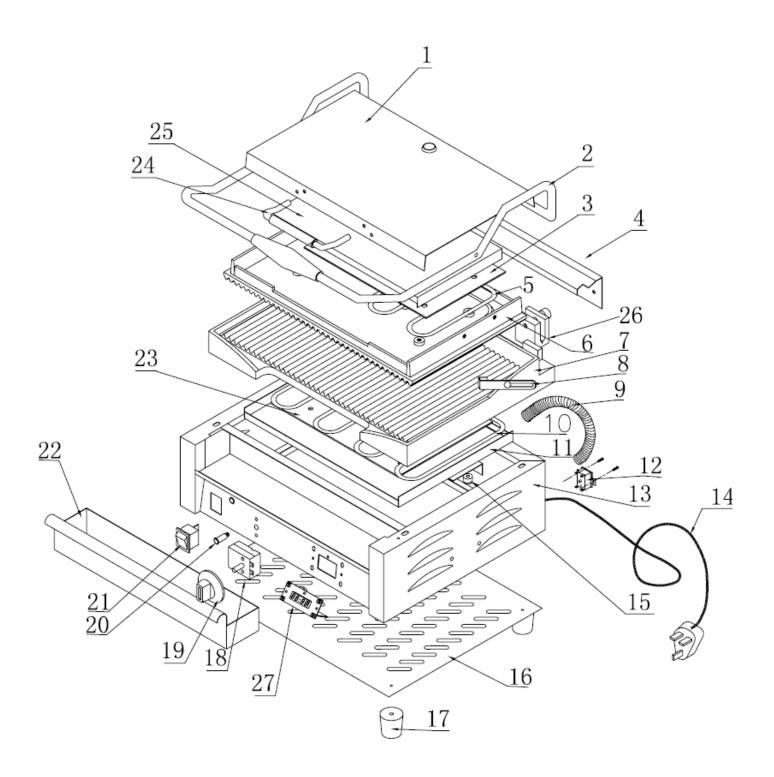

## For Machines with a Digital Timer

| Machine                                             | Explode   | Code     | Description             |
|-----------------------------------------------------|-----------|----------|-------------------------|
| L518 - Contact Grill Large Ribbed/Ribbed with Timer | 1         | <b>2</b> | Top Cover               |
| L518 - Contact Grill Large Ribbed/Ribbed with Timer | 2         | N482     | Main Handle             |
| L518 - Contact Grill Large Ribbed/Ribbed with Timer | 3         | <b>~</b> | Mica Plate Upper        |
| L518 - Contact Grill Large Ribbed/Ribbed with Timer | 4         | <b>2</b> | Rear Cover              |
| L518 - Contact Grill Large Ribbed/Ribbed with Timer | 5         | N154     | Heating Element Upper   |
| L518 - Contact Grill Large Ribbed/Ribbed with Timer | 6         | <b>2</b> | Cast Plate Upper        |
| L518 - Contact Grill Large Ribbed/Ribbed with Timer | 7         | <b>2</b> | Cast Plate Lower        |
| L518 - Contact Grill Large Ribbed/Ribbed with Timer | 8         | <b>2</b> | Hinge                   |
| L518 - Contact Grill Large Ribbed/Ribbed with Timer | 9         | <b>2</b> | Plate Connecting Spring |
| L518 - Contact Grill Large Ribbed/Ribbed with Timer | 10        | N155     | Heating Element Lower   |
| L518 - Contact Grill Large Ribbed/Ribbed with Timer | 11        | <b>2</b> | Insulation Plate Lower  |
| L518 - Contact Grill Large Ribbed/Ribbed with Timer | 12        | N126     | Thermal Cut Out         |
| L518 - Contact Grill Large Ribbed/Ribbed with Timer | 13        | <b>~</b> | Main Body               |
| L518 - Contact Grill Large Ribbed/Ribbed with Timer | 14        | <b>~</b> | Plug & Lead             |
| L518 - Contact Grill Large Ribbed/Ribbed with Timer | 15        | <b>*</b> | Ceramic Tube            |
| L518 - Contact Grill Large Ribbed/Ribbed with Timer | 16        | <b>*</b> | Base Plate              |
| L518 - Contact Grill Large Ribbed/Ribbed with Timer | 17        | AC689    | Feet                    |
| L518 - Contact Grill Large Ribbed/Ribbed with Timer | 18        | N125     | Thermostat              |
| L518 - Contact Grill Large Ribbed/Ribbed with Timer | 19        | N129     | Dial                    |
| L518 - Contact Grill Large Ribbed/Ribbed with Timer | 20        | N486     | Indicator Light         |
| L518 - Contact Grill Large Ribbed/Ribbed with Timer | 21        | N146     | Switch                  |
| L518 - Contact Grill Large Ribbed/Ribbed with Timer | 22        | N478     | Drip Tray               |
| L518 - Contact Grill Large Ribbed/Ribbed with Timer | 23        | 2        | Mica Plate Lower        |
| L518 - Contact Grill Large Ribbed/Ribbed with Timer | 24        | N484     | Small Handle            |
| L518 - Contact Grill Large Ribbed/Ribbed with Timer | 25        | 2        | Insulation Plate Upper  |
| L518 - Contact Grill Large Ribbed/Ribbed with Timer | 26        | AD566    | Tension Bracket         |
| L518 - Contact Grill Large Ribbed/Ribbed with Timer | 27        | AE837    | Timer with Transformer  |
| L518 - Contact Grill Large Ribbed/Ribbed with Timer | Not shown | AD565    | Wiring Loom             |
| L518 - Contact Grill Large Ribbed/Ribbed with Timer | Not shown | AF494    | Decal Sticker           |